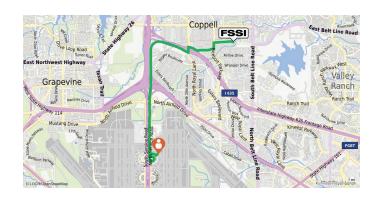

ip, providing a strategic advantage in conveying your message effectively.

#### BENEFITS

#### **Deliver to Convert**

Direct customers straight to the point of sale with mailings that guide them efficiently, increasing conversion rates.

#### **Relevant Personalization**

Enhance direct
mail campaigns
with tailored
personalization,
ensuring your
outreach is always
on point.

#### **Visual Simplicity**

Offer visuals in an easily understandable manner, making your message stand out amidst the clutter.

#### **Targeted Messaging**

to current
and prospective
customers, boosting
brand visibility
and generating
valuable leads.

fssi-ca.com 714.436.3300

## PERSONALIZED MAP TECHNOLOGY DELIVERS NEXT-LEVEL PERSONALIZATION

## **Detailed Map Directions from the Customer to a Single Location:**





## A Single Map Highlighting Multiple Locations in the Customer's Area:



Transform your direct mail efforts with FSSI's Personalized Map technology - where innovation meets impact. Visit **fssi-ca.com** to revolutionize your customer experience today.

fssi-ca.com 714.436.3300