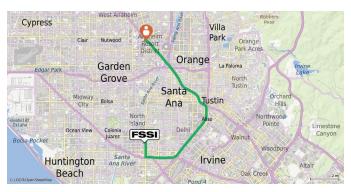

, providing a strategic advantage in conveying your message effectively.

#### BENEFITS

#### **Deliver to Convert**

Direct customers straight to the point of sale with mailings that guide them efficiently, increasing conversion rates.

#### **Relevant Personalization**

Enhance direct
mail campaigns
with tailored
personalization,
ensuring your
outreach is always
on point.

#### **Visual Simplicity**

Offer visuals in an easily understandable manner, making your message stand out amidst the clutter.

#### **Targeted Messaging**

to current
and prospective
customers, boosting
brand visibility
and generating
valuable leads.

fssi-ca.com 714.436.3300

## PERSONALIZED MAP TECHNOLOGY DELIVERS NEXT-LEVEL PERSONALIZATION

## **Detailed Map Directions from the Customer to a Single Location:**





## A Single Map Highlighting Multiple Locations in the Customer's Area:



Transform your direct mail efforts with FSSI's Personalized Map technology - where innovation meets impact. Visit **fssi-ca.com** to revolutionize your customer experience today.

fssi-ca.com 714.436.3300