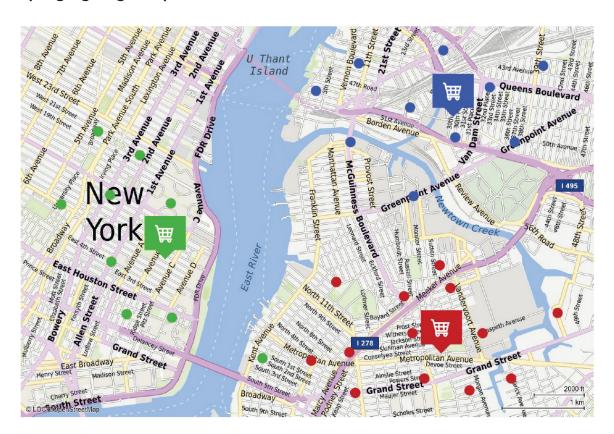

## A Single Map Highlighting Multiple Locations in the Customer's Area:

Transform your direct mail efforts with FSSI's Personalized Map technology - where innovation meets impact. Visit **fssi-ca.com** to revolutionize your customer experience today.